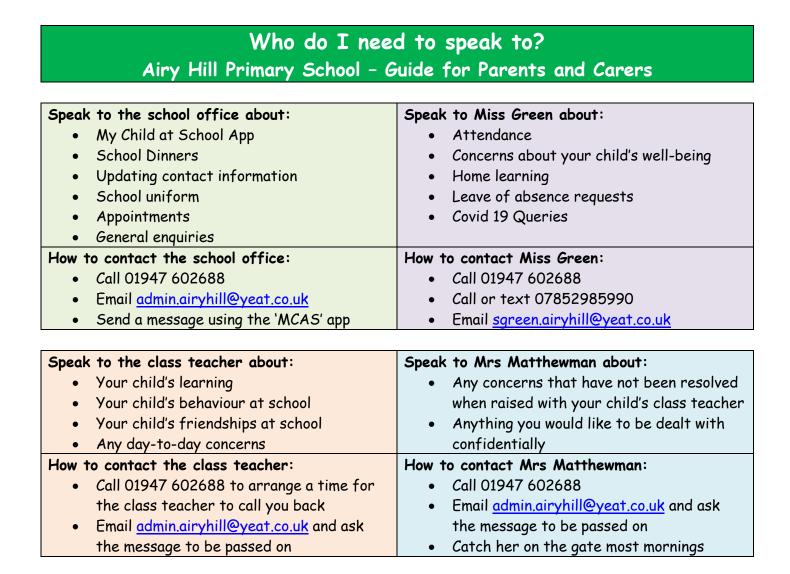

| Communication from school                                                                                                                                   |                                                                                                                         |
|-------------------------------------------------------------------------------------------------------------------------------------------------------------|-------------------------------------------------------------------------------------------------------------------------|
| Message to the whole school or a whole<br>class<br>Announcement on the My Child at School<br>app and email to all contacts with parental<br>responsibility. | <b>Message to individual parents or small</b><br><b>groups</b><br>Email to all contacts with parental<br>responsibility |
| <b>Urgent message about your child</b><br>Phone call                                                                                                        | <b>Reminder/ non-urgent update</b><br>Facebook                                                                          |

\*\*Please ensure that you inform us if you change your mobile phone number or email address- it is important that you check your email account regularly as this is our primary form of communication\*\*